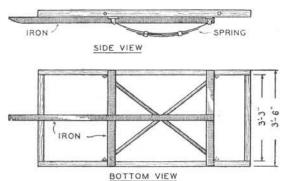

Framework for the bed of the trailer can be made at any welding shop, as is shown in Fig. 2. Main support and strength is obtained from the two cross members of 1/4" x 3" angle iron 42" long. Each end is

cut, bent back at right

angles and drilled for ½" hole as shown. Cross bracing of ¾" x 1" strap iron adds rigidity while assembling, as well as reduces twisting motion when on the road. The strap iron braces are welded where they cross.

Fig. 2-The angle iron cross braces should be welded, as explained in the accompanying text.

shown. Boards are then cut about 2" wide to fit around the curve to which the roof is attached. All these are glued with casein glue and nailed with 34" box nails.