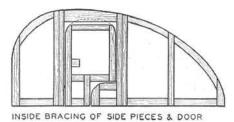

Other left-over presdwood should be saved also for the window frames.

To give rigidity to the presdwood, 1" x 6" surfaced wood is applied along the inside bottom of the sides as in Fig. 3 with 34" x 11/2" vertical bracing as

Fig. 2-The angle iron cross braces should be welded, as explained in the accompanying text.

shown. Boards are then cut about 2" wide to fit around the curve to which the roof is attached. All these are glued with casein glue and nailed with 34" box nails.

The door is braced as shown in the drawing and is fitted with hinges in the ordinary manner. A night-lock (costing as little as 75 cents at a mail order house) provides an excellent latch.

Windows are made by cutting six circles, with inside diameter of 11", from the material saved from cutting the large circular holes. From the leftover presdwood, other circles with inside diameters of 11" and outside diameters of 13" are cut.