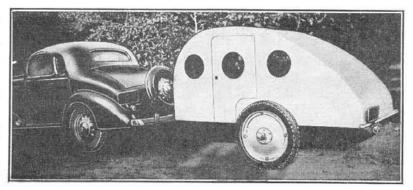

Further rigidity can be obtained by placing 6" steel corner braces in each corner, although this is not required. The front 2" x 3" member crossing the tongue is

53

Three-quarter view of the trailer. This, when painted with aluminum paint, makes an attractive job.