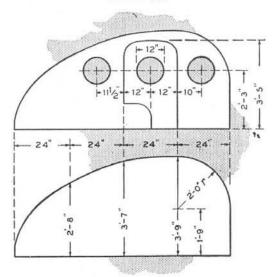

Corners of the 2" x 3" frame are nailed with 20-penny cement coated box nails.

Fig. 1—This diagram (below) shows how the sides are laid out.

Hooked up to the car and ready to go on that "long trip"; and the owners will be entirely unmindful of hotel bills.

The sides of the compartment are cut from standard ½"x8'x4' pieces of presdwood. Two pieces are tacked together where the nail holes will be in waste material, and the windows, door and curve of the "teardrop" are plotted as in Fig. 1. Material cut from the windows should be saved for use in making the