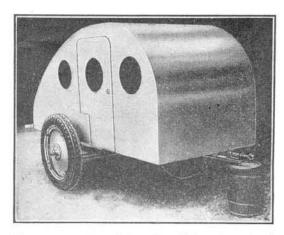

ay be further cut down if one is able to do his own welding.

The trailer bed stringers are fastened to the metal frame with four ½" x 3½" carriage bolts. The heads of the bolts are countersunk. Note that the weight is approximately nine inches off center. With the weight bearing on the rear of the car, the trailer "rides" better than if it were perfectly balanced.

Corners of the 2" x 3" frame are nailed with 20-penny cement coated box nails.

Fig. 1—This diagram (below) shows how the sides are laid out.





Hooked up to the car and ready to go on that "long trip"; and the owners will be entirely unmindful of hotel bills.

Further rigidity can be obtained by placing 6" steel corner braces in each corner, although this is not required. The front 2" x 3" member crossing the tongue is

53



Three-quarter view of the trailer. This, when painted with aluminum paint, makes an attractive job.

bolted to it with the bolt head countersunk to allow for the flooring.

The flooring (of second grade lumber) is nailed cross-wise with cement coated nails. Use of cement coated nails reduces chance of the boards working loose.

The sides of the compartment are cut from standard ½"x8'x4' pieces of presdwood. Two pieces are tacked together where the nail holes will be in waste material, and the windows, door and curve of the "teardrop" are plotted as in Fig. 1. Material cut from the windows should be saved for use in making the

Other left-over presdwood should be saved also for the window frames.

To give rigidity to the presdwood, 1" x 6" surfaced wood is applied along the inside bottom