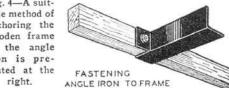

Further rigidity can be obtained by placing 6" steel corner braces in each corner, although this is not required. The front 2" x 3" member crossing the tongue is

53

Three-quarter view of the trailer. This, when painted with aluminum paint, makes an attractive job.

material, the width of the floor, to be attached. Use of three 6" corner braces on either side between side reinforcements and floor, adds materially to the strength of the sides.

Material for the roof is cut the proper width from presdwood and attached, beginning at the front. It is nailed and glued as it is bent over the curve. Presdwood is very easy to curve properly, and is rigid when fastened in place.

(Continued on page 90)

Fig. 4-A suitable method of anchoring the wooden frame to the angle iron is presented at the right.

Fig. 3—The thin wooden sides will require some sort of braces. This shows a suitable arrangement.